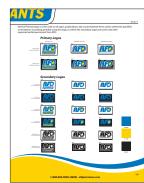

### PACKAGE 4: Logo Design & Brand Standards Guide - starting at \$2,000.00

- Client will receive approx 6 or more designs to choose from with 5 or more client changes.
- Vertical and Horizontal versions included and or stand alone icons.
- Includes final logo in full colour, simplified colour, greyscale & black & white formats if applicable as =.ai, .eps, .pdf, .jpg, and .png file formats.
- Complete Brand Standards Guide with assigned Pantone colours, corresponding fonts, Logo usage, Taglines, stationary and more.

### BRAND STANDARDS GUIDE SAMPLE